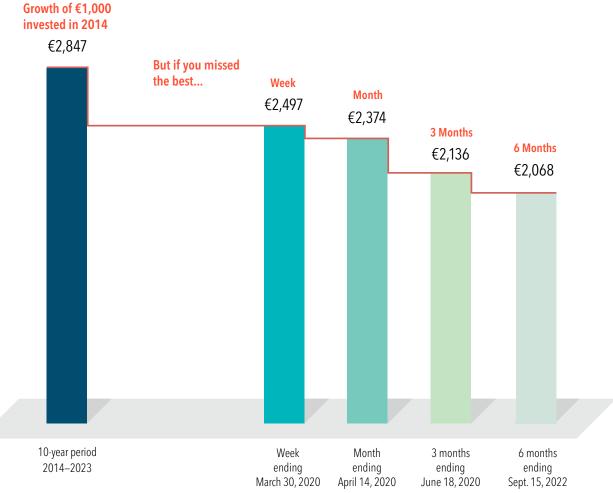

# MISSING THE BEST CONSECUTIVE DAYS MSCI World Index Total Return, 2014–2023

The impact of being out of the market for a short time can be profound, as shown by this hypothetical investment in the MSCI World Index, a broad stock market benchmark.

- A hypothetical €1,000 investment made in 2014 turns into €2,847 for the 10-year period ending December 31, 2023.
- Miss the MSCI World's best week, and the value shrinks to €2,497. Miss the best three months, and the total return falls to €2,136.
- There's no proven way to time the market targeting the best days or moving to the sidelines to avoid the worst.

#### Indices are not available for direct investment; therefore, their performance does not reflect the expenses associated with the management of an actual portfolio.

In EUR. For illustrative purposes. Best performance dates represent end of period (March 30, 2020, for best week; April 14, 2020, for best month; June 18, 2020, for best three months; and September 15, 2020, for best six months). The missed best consecutive days examples assume that the hypothetical portfolio fully divested its holdings at the end of the day before the missed best consecutive days, held cash for the missed best consecutive days, and reinvested the entire portfolio in the MSCI World Index (net div., EUR) at the end of the missed best consecutive days. Data presented in the growth of €1,000 exhibit is hypothetical and assumes reinvestment of income and no transaction costs or taxes. The data is for illustrative purposes only and is not indicative of any investment. MSCI data © MSCI 2024, all rights reserved.